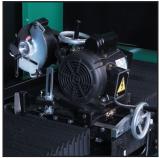

Single Point Infeed and a Patented Relief Indexing System allows for exact positioning of the grinding wheel and calibrated metal removal. The detachable "Auto-Index" relief finger assembly makes the transition from spin to relief easy and efficient.

**Dial Indicator Set-Up Gauge** aligns reels within accuracy of .001", establishing the cylindrical quality of the reel before grinding.

Maintenance Free Electro-Magnetic Traversing Switches are easily adjustable to control the travel length of the grinding carriage.