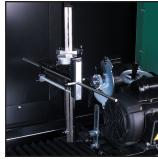

Single Point Infeed and a Patented Relief Indexing System allows for exact positioning of the grinding wheel and calibrated metal removal. The detachable "Auto-Index" relief finger assembly makes the transition from spin to relief easy and efficient.

Independently Controlled, Reversible Variable Spin Drive provides optimum grinding performance, while the adjustable scissor jack allows for easy positioning of the quick disconnect spin drive coupler.

**Dial Indicator Set-Up Gauge** aligns reels within accuracy of .001", establishing the cylindrical quality of the reel before grinding.

Maintenance Free Electro-Magnetic Traversing Switches are easily adjustable to control the travel length of the grinding carriage.