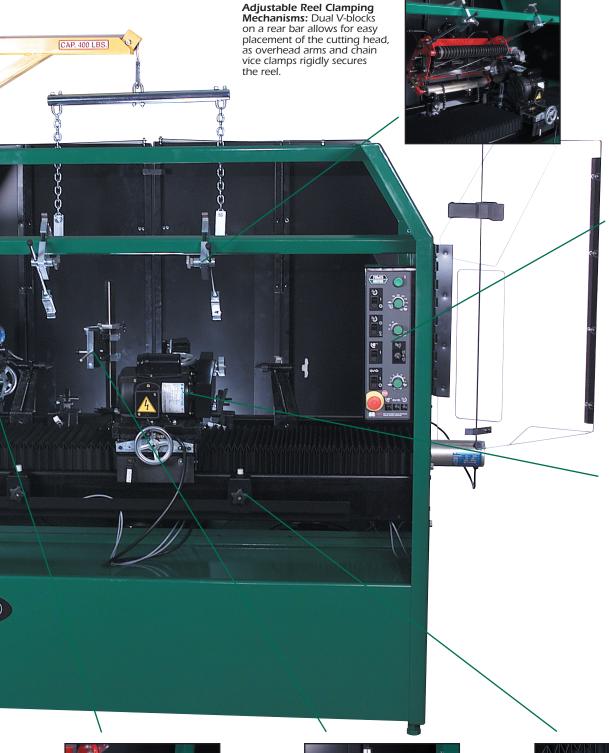

Accessible Control Panel with independent switches for grinding motor, carriage traverse with variable speed control, spin drive with variable speed control, spin/relief selector, variable torque for the "automatic-index" relief process, and a safety stop button.