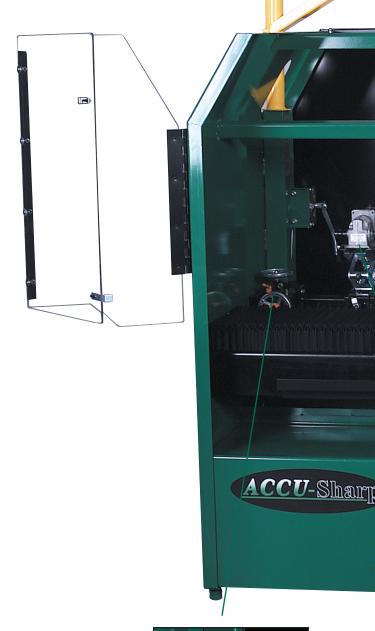

The Rear Door Features Detachable Panels to accommodate walking greens mowers while maintaining the integrity of the safety enclosure.

Positive, Vertical and Horizontal Reel Adjustments allows for easy alignment of the reel in the machine so the carriage travels perfectly parallel to reel.