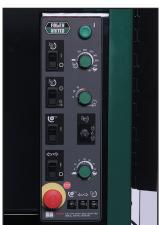

Independently Controlled, Reversible Variable Spin Drive provides optimum grinding performance, while the adjustable scissor jack allows for easy positioning of the quick disconnect spin drive coupler.

### **Specifications**

Weight . . . . . . . . . . . . 1350 pounds (612kg)

Grinding Wheel . . . .  $6'' \times 3/4''$  straight (152mm x 19mm) Spin wheel

6" x 3/8" straight (152mm x 9.5mm) Relief wheel

Grinder Motor . . . . 3/4 HP fully rated 115V, 50/60 cycle, single phase, totally enclosed motor

operating at 2850/3450 rpm

Spin Motor . . . . . . 1/4 HP Variable speed DC Motor

Carriage Travel . . . . 44" (112cm)