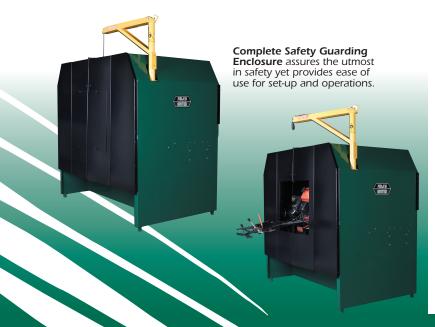

The Rear Door Features Detachable Panels to accommodate walking greens mowers while maintaining the integrity of the safety enclosure.

Positive, Vertical and Horizontal Reel Adjustments allows for easy alignment of the reel in the machine so the carriage travels perfectly parallel to reel.