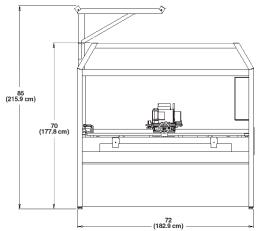

### **Specifications**

Weight . . . . . . . . . . . . 1350 pounds (612kg)

Grinding Wheel . . . .  $6'' \times 3/4''$  straight (152mm x 19mm) Spin wheel

6" x 3/8" straight (152mm x 9.5mm) Relief wheel

Grinder Motor . . . . 3/4 HP fully rated 115V, 50/60 cycle, single phase, totally enclosed motor

operating at 2850/3450 rpm

Spin Motor . . . . . . 1/4 HP Variable speed DC Motor

Carriage Travel . . . . 44" (112cm)