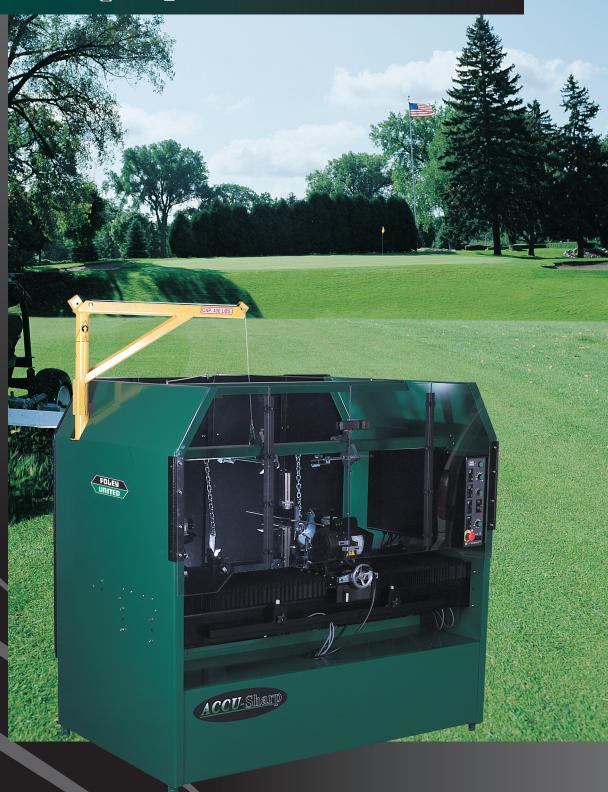

# ACCU-Sharp Spin/Relief Grinder

The Fast And Easy Choice For Productivity, Flexibility, Quality, and More!

### ACCU-Sharp Spin/Relief Grinder

Foley United, the world leader in Reel Grinding Equipment since 1934, brings you the most economical solution for all your spin and relief grinding needs. Designed for optimum operator safety and ease of use, this machine is the best combination of features and economy. The Accu-Sharp utilizes the proven patented "auto-index" relief system design that is now used on all Accu-series reel grinders. This grinder is easy to set-up, simple to operate and is capable of reproducing the specifications that all the cutting head manufacturers advocate. The Accu-Sharp incorporates an all new enclosure design, one of the most sought after features in the market place, together with outstanding economy.

The Rear Door Features Detachable Panels to accommodate walking greens mowers while maintaining the integrity of the safety enclosure.

Positive, Vertical and Horizontal Reel Adjustments allows for easy alignment of the reel in the machine so the carriage travels perfectly parallel to reel.

Accessible Control Panel with independent switches for grinding motor, carriage traverse with variable speed control, spin drive with variable speed control, spin/relief selector, variable torque for the "automatic-index" relief process, and a safety stop button.

Single Point Infeed and a Patented Relief Indexing System allows for exact positioning of the grinding wheel and calibrated metal removal. The detachable "Auto-Index" relief finger assembly makes the transition from spin to relief easy and efficient.

Independently Controlled, Reversible Variable Spin Drive provides optimum grinding performance, while the adjustable scissor jack allows for easy positioning of the quick disconnect spin drive coupler.