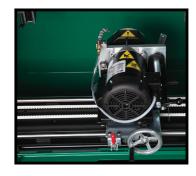

# THE 661 ACCU-PRO AT + ACCU-PRO MT

PRECISION GRINDING HEAD

BELT DRIVE TRAVERSE SYSTEM ON 661 AT

**6** BUILT IN DIAMOND DRESSER

INTERLOCK SAFETY SWITCH

## **FULL FEATURED GRINDING HEAD DESIGN**

ALLOWS FOR INCREMENTAL INFEEDS OF .001" (.025 MM) AS THE RIGID CARRIAGE MAKES GRINDING SMOOTH AND PRECISE.