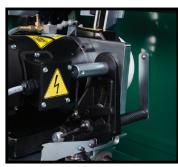

# THE 661 ACCU-PRO AT + ACCU-PRO MT

PRECISION GRINDING HEAD

BELT DRIVE TRAVERSE SYSTEM ON 661 AT

**6** BUILT IN DIAMOND DRESSER

INTERLOCK SAFETY SWITCH

# ALL THE FEATURES YOU NEED WITHOUT BREAKING THE BUDGET

LEARN MORE: FOLEYCO.COM

PROTECTIVE SHIELD