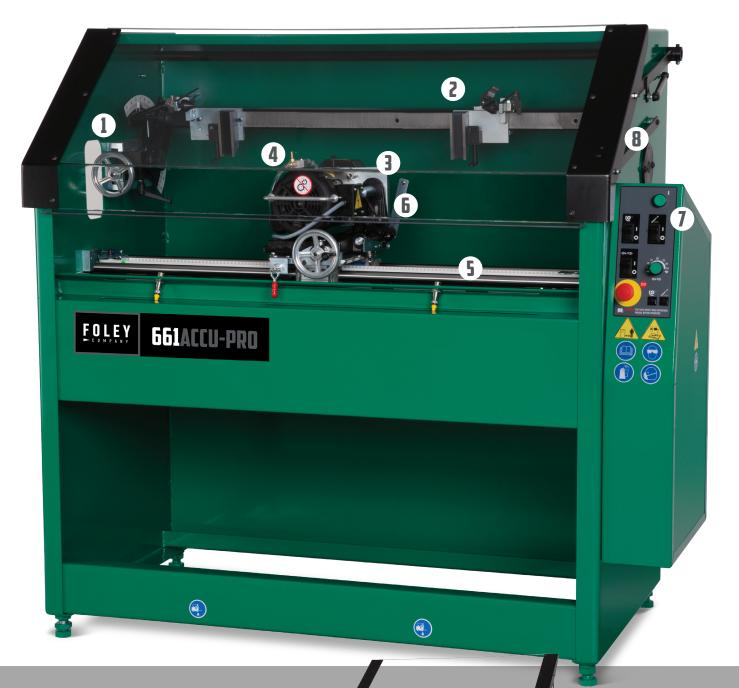

# THE 661 ACCU-PRO AT + ACCU-PRO MT

PRECISION GRINDING HEAD

BELT DRIVE TRAVERSE SYSTEM ON 661 AT

**6** BUILT IN DIAMOND DRESSER

INTERLOCK SAFETY SWITCH

# ALL THE FEATURES YOU NEED WITHOUT BREAKING THE BUDGET

LEARN MORE: FOLEYCO.COM

PROTECTIVE SHIELD