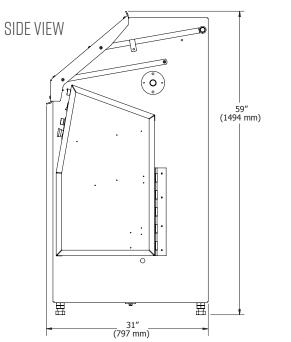

N THE (66I MT). COGGED TRAVERSE BELT WITH 38" TRAVEL CAPACITY

INFEED - MANUAL

COOLANT - I PINT OF FLOOD COOLANT PROVIDED

CARRIAGE - "V" ROLLER CARRIAGE SINGLE POINT INFEED WITH ADJUSTABLE GRINDING WHEEL HEIGHT

RAILS - PRECISION GROUND ROUND RAILS WITH RECIRCULATION BALL BEARINGS

DIAMOND POINT DRESSER SYSTEM - SELF CONTAINED DRESSER SYSTEM

BEDKNIFE SET-UP - PERMANENT MAGNETS WITH SPRING-LOADED PLACEMENT PINS AND CENTERS FOR ADDED SUPPORT

# ► OPTIONAL EQUIPMENT ::

BORAZON GRINDING WHEEL FOR HARDENED BEDKNIVES PART #3700696

BECAUSE FOLEY COMPANY IS CONTINUALLY IMPROVING ITS PRODUCTS, SPECIFICATIONS ARE SUBJECT TO CHANGE WITHOUT NOTICE.

# FOLEY

PRECISION AT PLAY

P: 1.715.426.5151

**TOLL FREE:** 1.800.225.9810

FOLEYCO.COM

**► WEIGHT::** 730 LBS [331 KG]

## **►** DIMENSIONS::





DISTRIBUTED BY:



©2019 FOLEY COMPANY. LIT-2019-10004



# **661** ACCU-PRO AT/MT BEDKNIFE GRINDERS



FOLEY 661ACCU-PRO

# THE 661 ACCU-PRO AT + ACCU-PRO MT







PRECISION GRINDING HEAD







BELT DRIVE TRAVERSE SYSTEM ON 661 AT



**6** BUILT IN DIAMOND DRESSER







INTERLOCK SAFETY SWITCH



# ALL THE FEATURES YOU NEED WITHOUT BREAKING THE BUDGET

LEARN MORE: FOLEYCO.COM

PROTECTIVE SHIELD

# ► 661 ACCU-PRO::

### **BEDKNIFE SUPPORT TOOLING**

USES PERMANENT MAGNET TO SECURE THE BEDKNIFE.

## **FULL FEATURED GRINDING HEAD DESIGN**

ALLOWS FOR INCREMENTAL INFEEDS OF .001" (.025 MM) AS THE RIGID CARRIAGE MAKES GRINDING SMOOTH AND PRECISE.

#### **AUTO-TRAVERSE FUNCTION ON 661 AT**

TO TRAVERSE THE GRINDING HEAD AUTOMATICALLY DOWN THE LENGTH OF THE BEDKNIFE ON TWO PRECISION RAILS.