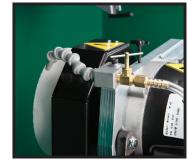

# THE 661 ACCU-PRO AT + ACCU-PRO MT

PRECISION GRINDING HEAD

BELT DRIVE TRAVERSE SYSTEM ON 661 AT

**6** BUILT IN DIAMOND DRESSER

INTERLOCK SAFETY SWITCH

#### **AUTO-TRAVERSE FUNCTION ON 661 AT**

TO TRAVERSE THE GRINDING HEAD AUTOMATICALLY DOWN THE LENGTH OF THE BEDKNIFE ON TWO PRECISION RAILS.