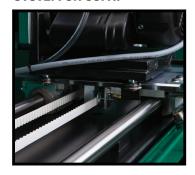

D ROUND RAILS WITH RECIRCULATION BALL BEARINGS

DIAMOND POINT DRESSER SYSTEM - SELF CONTAINED DRESSER SYSTEM

BEDKNIFE SET-UP - PERMANENT MAGNETS WITH SPRING-LOADED PLACEMENT PINS AND CENTERS FOR ADDED SUPPORT

# ► OPTIONAL EQUIPMENT ::

BORAZON GRINDING WHEEL FOR HARDENED BEDKNIVES PART #3700696

BECAUSE FOLEY COMPANY IS CONTINUALLY IMPROVING ITS PRODUCTS, SPECIFICATIONS ARE SUBJECT TO CHANGE WITHOUT NOTICE.

# FOLEY

PRECISION AT PLAY

P: 1.715.426.5151

**TOLL FREE:** 1.800.225.9810

FOLEYCO.COM

**► WEIGHT::** 730 LBS [331 KG]

## **►** DIMENSIONS::





DISTRIBUTED BY:



©2019 FOLEY COMPANY. LIT-2019-10004



# **661** ACCU-PRO AT/MT BEDKNIFE GRINDERS



FOLEY 661ACCU-PRO

# THE 661 ACCU-PRO AT + ACCU-PRO MT







PRECISION GRINDING HEAD







BELT DRIVE TRAVERSE SYSTEM ON 661 AT



**6** BUILT IN DIAMOND DRESSER







INTERLOCK SAFETY SWITCH



# ALL THE FEATURES YOU NEED WITHOUT BREAKING THE BUDGET

LEARN MORE: FOLEYCO.COM

PROTECTIVE SHIELD

# ► 661 ACCU-PRO::

### **BEDKNIFE SUPPORT TOOLING**

USES PERMANENT MAGNET TO SECURE THE BEDKNIFE.

## **FULL FEATURED GRINDING HEAD DESIGN**

ALLOWS FOR INCREMENTAL INFEEDS OF .001" (.025 MM) AS THE RIGID CARRIAGE MAKES GRINDING SMOOTH AND PRECISE.

#### **AUTO-TRAVERSE FUNCTION ON 661 AT**

TO TRAVERSE THE GRINDING HEAD AUTOMATICALLY DOWN THE LENGTH OF THE BEDKNIFE ON TWO PRECISION RAILS.