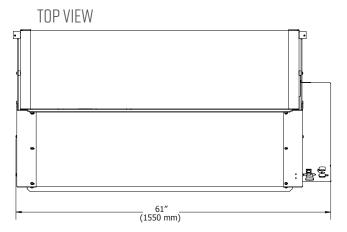

ON THE (66I MT). COGGED TRAVERSE BELT WITH 38" TRAVEL CAPACITY

INFEED - MANUAL

COOLANT - I PINT OF FLOOD COOLANT PROVIDED

CARRIAGE - "V" ROLLER CARRIAGE SINGLE POINT INFEED WITH ADJUSTABLE GRINDING WHEEL HEIGHT

RAILS - PRECISION GROUND ROUND RAILS WITH RECIRCULATION BALL BEARINGS

DIAMOND POINT DRESSER SYSTEM - SELF CONTAINED DRESSER SYSTEM

BEDKNIFE SET-UP - PERMANENT MAGNETS WITH SPRING-LOADED PLACEMENT PINS AND CENTERS FOR ADDED SUPPORT

# ► OPTIONAL EQUIPMENT ::

BORAZON GRINDING WHEEL FOR HARDENED BEDKNIVES PART #3700696

BECAUSE FOLEY COMPANY IS CONTINUALLY IMPROVING ITS PRODUCTS, SPECIFICATIONS ARE SUBJECT TO CHANGE WITHOUT NOTICE.

# FOLEY

PRECISION AT PLAY

P: 1.715.426.5151

**TOLL FREE:** 1.800.225.9810

FOLEYCO.COM

**► WEIGHT::** 730 LBS [331 KG]

## **►** DIMENSIONS::





DISTRIBUTED BY:



©2019 FOLEY COMPANY. LIT-2019-10004



# **661** ACCU-PRO AT/MT BEDKNIFE GRINDERS



FOLEY 661ACCU-PRO

# THE 661 ACCU-PRO AT + ACCU-PRO MT







PRECISION GRINDING HEAD







BELT DRIVE TRAVERSE SYSTEM ON 661 AT



**6** BUILT IN DIAMOND DRESSER







INTERLOCK SAFETY SWITCH



# ALL THE FEATURES YOU NEED WITHOUT BREAKING THE BUDGET

LEARN MORE: FOLEYCO.COM

PROTECTIVE SHIELD

# ► 661 ACCU-PRO::

### **BEDKNIFE SUPPORT TOOLING**

USES PERMANENT MAGNET TO SECURE THE BEDKNIFE.

## **FULL FEATURED GRINDING HEAD DESIGN**

ALLOWS FOR INCREMENTAL INFEEDS OF .001" (.025 MM) AS THE RIGID CARRIAGE MAKES GRINDING SMOOTH AND PRECISE.

#### **AUTO-TRAVERSE FUNCTION ON 661 AT**

TO TRAVERSE THE GRINDING HEAD AUTOMATICALLY DOWN THE LENGTH OF THE BEDKNIFE ON TWO PRECISION RAILS