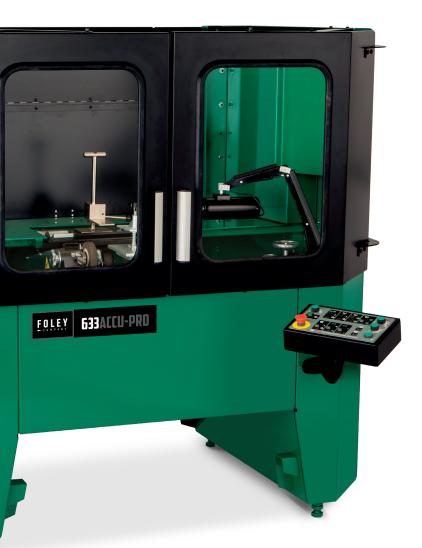

# **633** ACCU-PRO AC/SC SPIN/RELIEF REEL GRINDER

### MANUAL OR AUTOMATIC SPIN/RELIEF GRINDER