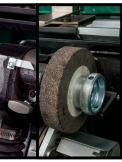

T ::** 1530 lbs (693 kg)

### ► DIMENSIONS : :

TOP VIEW





MADE USA

©2019 FOLEY COMPANY. LIT-2019-10002







### MANUAL OR AUTOMATIC SPIN/RELIEF GRINDER

# **633** ACCU-PRO AC/SC SPIN/RELIEF REEL GRINDER



#### SIMPLICITY + OUALITY **AT ITS BEST** WHETHER DOING QUICK **"TOUCH-UP" SPIN GRINDING OR RETURNING THE REEL TO SPECIFICATIONS, NOBODY** DOES IT BETTER THAN FOLEY.















## ► 633 ACCU-PRO AC/SC OFFERS : :

**AUTOMATED INFEED GRIND CYCLES** FOR BOTH THE SPIN AND RELIEF GRIND PROCESS. (633AC)

**SPIN GRIND IN MINUTES** 

LET THE ACCU-TOUCH 3 DO THE WORK WHILE YOU DO SOMETHING ELSE. (633AC)

#### **AUTO INDEX RELIEF**

AUTOMATION OF INFEEDS AND THE PATENTED AUTO-INDEX PROVIDES PRODUCTIVITY AND CHOICE.



# **633 SC CONTROLLER**



PATENTED GRINDING HEAD & RELIEF ASSEMBLY















#### **ONE STEP REEL PLACEMENT**

TO AUTOMATICALLY LOCATE THE REEL FOR A FAST AND EASY SPIN OR SPIN + RELIEF GRIND.

#### **EASY TO USE CONTROLS**

THE 633 SC USES A PRECISION PUSH-BUTTON TO IN-FEED THE GRINDING HEAD WHILE IT AUTOMATICALLY TRAVERSES. THE 633 AC AUTOMATES THE PROCESS TO AUTOMATICALLY IN-FEED THE GRINDING HEAD AND STOP THE GRINDING PROCESS WHEN COMPLETED.