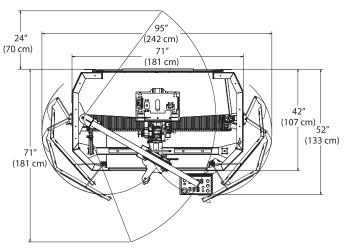

TRAVERSE SPEED, RELIEF TORQUE

COUNTER-BALANCED SPIN DRIVE AND 8, 9, AND II SPLINE REEL DRIVE ADAPTERS

AUTOMATIC REEL POSITIONS USING THE ACCU-REEL SELECTOR, FRONT ROLLER CLAMP, AND CYLINDER HEIGHT STOP

VERTICAL AND HORIZONTAL ADJUSTER FOR PRECISE CARRIAGE POSITION AND TAPER REMOVAL

#### ► OPTIONAL EQUIPMENT : :

ACCU-TOUCH 3 CONTROL: AUTOMATION FOR SPIN AND RELIEF ELECTRIC OVERHEAD HOIST FOR FRONT OR REAR LOAD WORKSTATION TABLE-LIFT/PORTABLE WORKBENCH FOR REAR LOAD INTERNAL VACUUM SYSTEM COLLECTS DUST AND KEEPS SHOP AREA CLEAN

BECAUSE FOLEY COMPANY IS CONTINUALLY IMPROVING ITS PRODUCTS, SPECIFICATIONS ARE SUBJECT TO CHANGE WITHOUT NOTICE.

PRECISION AT PLAY

P: 1.715.426.5151 TOLL FREE: 1.800.225.9810

FOLEYCO.COM

#### **WEIGHT ::** 1530 lbs (693 kg)

### ► DIMENSIONS : :

TOP VIEW





MADE USA

©2019 FOLEY COMPANY. LIT-2019-10002







### MANUAL OR AUTOMATIC SPIN/RELIEF GRINDER

# **633** ACCU-PRO AC/SC SPIN/RELIEF REEL GRINDER



#### SIMPLICITY + OUALITY **AT ITS BEST** WHETHER DOING QUICK **"TOUCH-UP" SPIN GRINDING OR RETURNING THE REEL TO SPECIFICATIONS, NOBODY** DOES IT BETTER THAN FOLEY.















## ► 633 ACCU-PRO AC/SC OFFERS : :

**AUTOMATED INFEED GRIND CYCLES** FOR BOTH THE SPIN AND RELIEF GRIND PROCESS. (633AC)

**SPIN GRIND IN MINUTES** 

LET THE ACCU-TOUCH 3 DO THE WORK WHILE YOU DO SOMETHING ELSE. (633AC)

#### **AUTO INDEX RELIEF**

AUTOMATION OF INFEEDS AND THE PATENTED AUTO-INDEX PROVIDES PRODUCTIVITY AND CHOICE.



# **633 SC CONTROLLER**



PATENTED GRINDING HEAD & RELIEF ASSEMBLY















#### **ONE STEP REEL PLACEMENT**

TO AUTOMAT