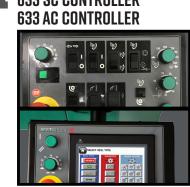

# **633 SC CONTROLLER**

PATENTED GRINDING HEAD & RELIEF ASSEMBLY

#### **EASY TO USE CONTROLS**

THE 633 SC USES A PRECISION PUSH-BUTTON TO IN-FEED THE GRINDING HEAD WHILE IT AUTOMATICALLY TRAVERSES. THE 633 AC AUTOMATES THE PROCESS TO AUTOMATICALLY IN-FEED THE GRINDING HEAD AND STOP THE GRINDING PROCESS WHEN COMPLETED.