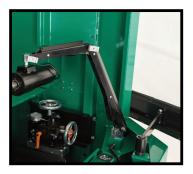

#### **AUTO INDEX RELIEF**

AUTOMATION OF INFEEDS AND THE PATENTED AUTO-INDEX PROVIDES PRODUCTIVITY AND CHOICE.

#### **ONE STEP REEL PLACEMENT**

TO AUTOMATICALLY LOCATE THE REEL FOR A FAST AND EASY SPIN OR SPIN + RELIEF GRIND.