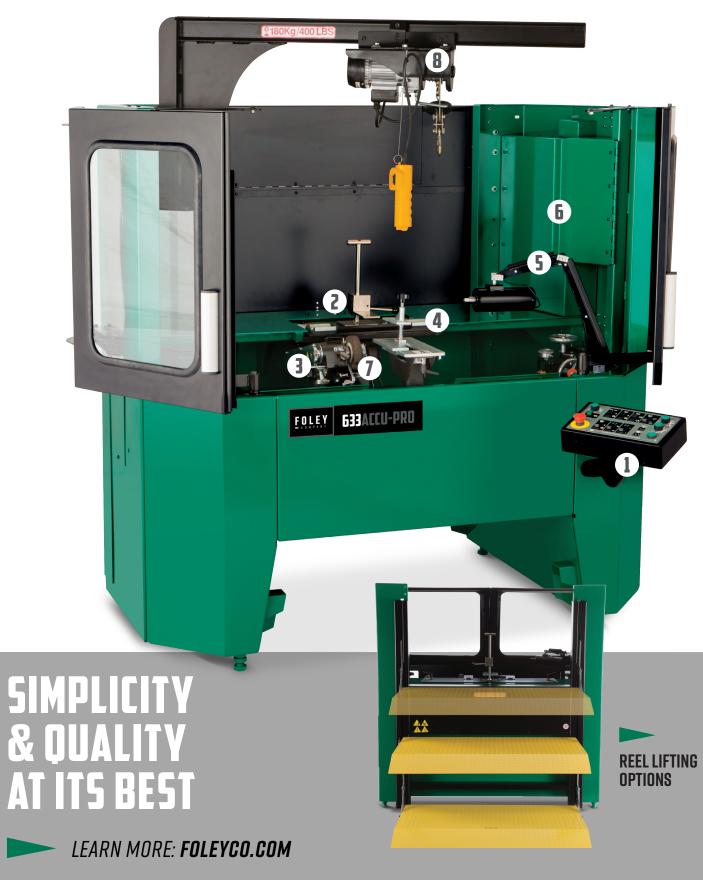

#### ► OPTIONAL EQUIPMENT : :

ACCU-TOUCH 3 CONTROL: AUTOMATION FOR SPIN AND RELIEF ELECTRIC OVERHEAD HOIST FOR FRONT OR REAR LOAD WORKSTATION TABLE-LIFT/PORTABLE WORKBENCH FOR REAR LOAD INTERNAL VACUUM SYSTEM COLLECTS DUST AND KEEPS SHOP AREA CLEAN

#### **WEIGHT ::** 1530 lbs (693 kg)

## ► 633 ACCU-PRO AC/SC OFFERS : :

**AUTOMATED INFEED GRIND CYCLES** FOR BOTH THE SPIN AND RELIEF GRIND PROCESS. (633AC)

**SPIN GRIND IN MINUTES** 

LET THE ACCU-TOUCH 3 DO THE WORK WHILE YOU DO SOMETHING ELSE. (633AC)

#### **AUTO INDEX RELIEF**

AUTOMATION OF INFEEDS AND THE PATENTED AUTO-INDEX PROVIDES PRODUCTIVITY AND CHOICE.

# **633 SC CONTROLLER**

PATENTED GRINDING HEAD & RELIEF ASSEMBLY

#### **ONE STEP REEL PLACEMENT**

TO AUTOMATICALLY LOCATE THE REEL FOR A FAST AND EASY SPIN OR SPIN + RELIEF GRIND.

#### **EASY TO USE CONTROLS**

THE 633 SC USES A PRECISION PUSH-BUTTON TO IN-FEED THE GRINDING HEAD WHILE IT AUTOMATICALLY TRAVERSES. THE 633 AC AUTOMATES THE PROCESS TO AUTOMATICALLY IN-FEED THE GRINDING HEAD AND STOP THE GRINDING PROCESS WHEN COMPLETED.