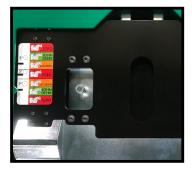

#### **EASY TO USE CONTROLS**

THE 633 SC USES A PRECISION PUSH-BUTTON TO IN-FEED THE GRINDING HEAD WHILE IT AUTOMATICALLY TRAVERSES. THE 633 AC AUTOMATES THE PROCESS TO AUTOMATICALLY IN-FEED THE GRINDING HEAD AND STOP THE GRINDING PROCESS WHEN COMPLETED.