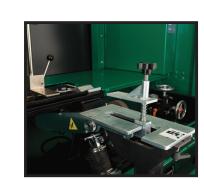

VERTICAL AND HORIZONTAL ADJUSTER FOR PRECISE CARRIAGE POSITION AND TAPER REMOVAL

#### **ONE STEP REEL PLACEMENT**

TO AUTOMATICALLY LOCATE THE REEL FOR A FAST AND EASY SPIN OR SPIN + RELIEF GRIND.