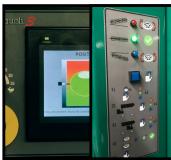

## ► 633 ACCU-PRO AC/SC OFFERS : :

**AUTOMATED INFEED GRIND CYCLES** FOR BOTH THE SPIN AND RELIEF GRIND PROCESS. (633AC)

**SPIN GRIND IN MINUTES** 

LET THE ACCU-TOUCH 3 DO THE WORK WHILE YOU DO SOMETHING ELSE. (633AC)

#### **EASY TO USE CONTROLS**

THE 633 SC USES A PRECISION PUSH-BUTTON TO IN-FEED THE GRINDING HEAD WHILE IT AUTOMATICALLY TRAVERSES. THE 633 AC AUTOMATES THE PROCESS TO AUTOMATICALLY IN-FEED THE GRINDING HEAD AND STOP THE GRINDING PROCESS WHEN COMPLETED.