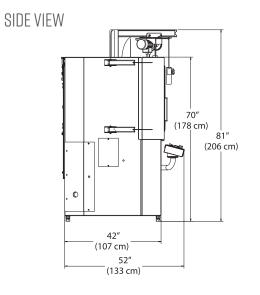

AVERSE SPEED, RELIEF TORQUE

COUNTER-BALANCED SPIN DRIVE AND 8, 9, AND II SPLINE REEL DRIVE ADAPTERS

AUTOMATIC REEL POSITIONS USING THE ACCU-REEL SELECTOR, FRONT ROLLER CLAMP, AND CYLINDER HEIGHT STOP

VERTICAL AND HORIZONTAL ADJUSTER FOR PRECISE CARRIAGE POSITION AND TAPER REMOVAL

#### ► OPTIONAL EQUIPMENT : :

ACCU-TOUCH 3 CONTROL: AUTOMATION FOR SPIN AND RELIEF ELECTRIC OVERHEAD HOIST FOR FRONT OR REAR LOAD WORKSTATION TABLE-LIFT/PORTABLE WORKBENCH FOR REAR LOAD INTERNAL VACUUM SYSTEM COLLECTS DUST AND KEEPS SHOP AREA CLEAN

BECAUSE FOLEY COMPANY IS CONTINUALLY IMPROVING ITS PRODUCTS, SPECIFICATIONS ARE SUBJECT TO CHANGE WITHOUT NOTICE.

PRECISION AT PLAY

P: 1.715.426.5151 TOLL FREE: 1.800.225.9810

FOLEYCO.COM

#### **WEIGHT ::** 1530 lbs (693 kg)

### ► DIMENSIONS : :

TOP VIEW





MADE USA

©2019 FOLEY COMPANY. LIT-2019-10002







### MANUAL OR AUTOMATIC SPIN/RELIEF GRINDER

# **633** ACCU-PRO AC/SC SPIN/RELIEF REEL GRINDER



#### SIMPLICITY + OUALITY **AT ITS BEST** WHETHER DOING QUICK **"TOUCH-UP" SPIN GRINDING OR RETURNING THE REEL TO SPECIFICATIONS, NOBODY** DOES IT BETTER THAN FOLEY.















## ► 633 ACCU-PRO AC/SC OFFERS : :

**AUTOMATED INFEED GRIND CYCLES** FOR BOTH THE SPIN AND RELIEF GRIND PROCESS. (633AC)

**SPIN GRIND IN MINUTES** 

LET THE ACCU-TOUCH 3 DO THE WORK WHILE YOU DO SOMETHING ELSE. (633AC)

#### **AUTO INDEX RELIEF**

AUTOMATION OF INFEEDS AND THE PATENTED AUTO-INDEX PROVIDES PRODUCTIVITY AND CHOICE.



# **633 SC CONTROLLER**



PATENTED GRINDING HEAD & RELIEF ASSEMBLY















#### **ONE STEP REEL PLACEMENT**

TO AUTOMATIC